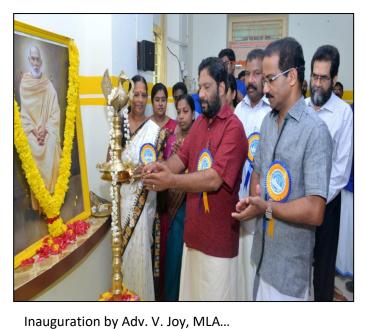

## **OFFICIAL INAUGURATION OF ASAP AT S N COLLEGE, SIVAGIRI**

ASAP classes at SN College Varkala started in the year 2015 with a batch of 30 students from different departments of the college. Smt. Jubilie S V, Assistant Professor of Commerce is the co-ordinator of the programme. Classes were handled by SDE Abhinav V. Our ASAP centre inauguration was done by MLA Adv. V. Joy, our principal Smt. K. Susy. Sri. Aji SRM, Management Representative, Sri. Jayaram, PTA Vice presedent, Heads of ASAP, politicians and teachers of our college participated in the Programme. The inaugural function was followed by program by our ASAP Students.

## **PHOTO GALLERY**

Principal, Smt.K. Susy lighting the lamp

Welcome Speech by Coordinator

Presidential address by Principal

Inaugural talk by MLA Adv. V. Joy

Felicitation by Sri. Aji SRM

ASAP Annual Report – 2015-16