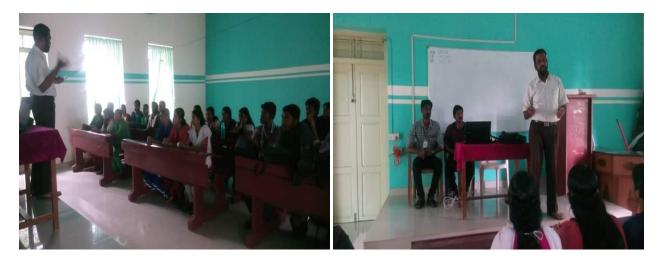

# **BATCH ACTIVITIES**

Our Principal Dr. R Raveendran sir inaugurated the function in the presence of ASAP programme manager Mr. Basil, ASAP Co-ordinator Smt. Jubilie .S V and ASAP S.D.E Mr .Abhinav .V everyone in the function wished all success for the programme and as well as for the students attending the programme . After that the first session was handled by the S.D.E Mr. Abhinav.V

During the course period of the first batch, various programmes were carried out by the ASAP team like debate competition, speech competition poster making competition for the students of SN College and also many important days like women's day, environment day, children's day etc were observed in the college.