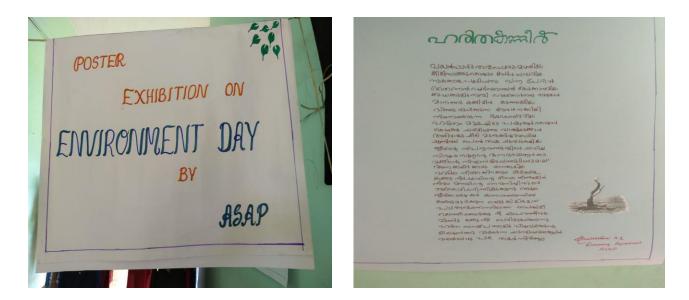

# ENVIRONMENT DAY CELEBRATIONS

During the year, students celebrated the environment day on 5<sup>th</sup> June 2016. The students prepared charts showing the importance of the day and these charts were hanged in the premises of the College.